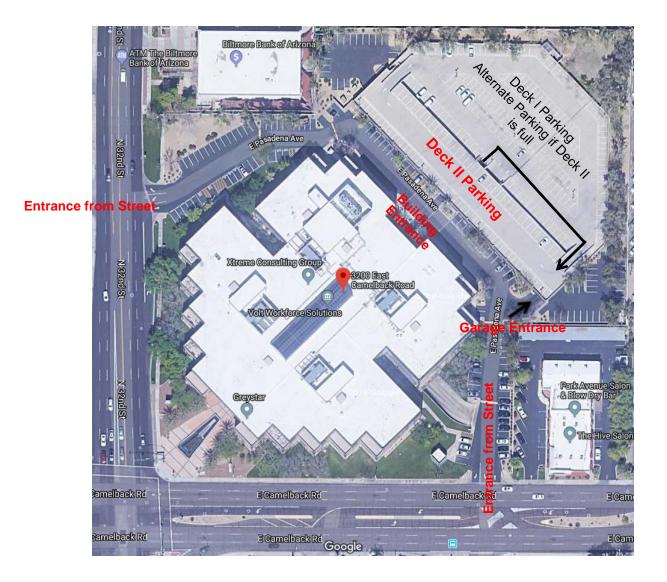

## **GUEST PARKING INSTRUCTIONS**

Valley of the Sun United Way Biltmore Commerce Center 3200 East Camelback Road, Suite 375 Phoenix, AZ 85018-2328

- VSUW has designated parking for guests on **Deck II** of the detached parking structure.
- Do not park on the ground level in any space marked Visitor Parking, VSUW, or Reserved.
- Enter the detached garage at the entrance marked "Monthly Parking."
- Proceed through the gate the arm will lift automatically; a ticket is not issued.
- Once you enter the garage, turn left, then turn right onto the ramp and continue to the top, uncovered parking deck.
- Use the parking structure stairs or ramp to access the building's east entrance (ground level).
- Once inside the building, take the stairs or elevator past the security desk to the 3rd floor.
- There is signage on the third floor outside of the elevators that provides direction to Suite 375.